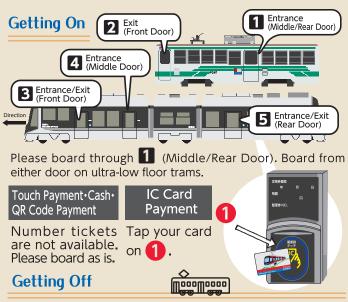

If getting off at the next station, please press the stop button and get off from 2 (Front Door). Get off either door on two-car ultra-low floor trams. For three-car trams, please get off from **3** (Front Door) or **5** (Rear Door).