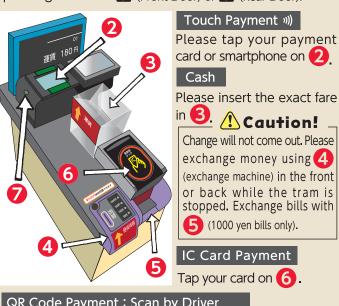

### QR Code Payment: Scan by Driver

Please ask the driver for QR code payment and scan using the camera at 7.

### QR Code Payment : Scan by Passenger

Scan the specialized QR code posted within the tram, enter the fare amount, and press the confirmation button for payment after confirming with the driver when getting off.